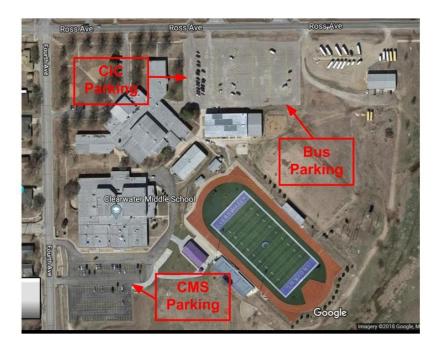

# **CLEARWATER MIDDLE SCHOOL**

140 S. 4<sup>th</sup> Clearwater, KS 67026 Phone: (620) 584-2036 Fax: (620) 584-2199 Principal: Eric Shipman AD: Jason Crist

| Date:                   | Tuesday, October 13                                                                                                                                                                                                                                                                                                        |  |
|-------------------------|----------------------------------------------------------------------------------------------------------------------------------------------------------------------------------------------------------------------------------------------------------------------------------------------------------------------------|--|
| Time:                   | 5:00 PM                                                                                                                                                                                                                                                                                                                    |  |
| Activity:               | Volleyball & Football                                                                                                                                                                                                                                                                                                      |  |
| Opponent(s): Wellington |                                                                                                                                                                                                                                                                                                                            |  |
| Location:               | Clearwater Intermediate Middle School<br>140 S 4 <sup>th</sup> Ave.<br>Clearwater, KS 67026                                                                                                                                                                                                                                |  |
| Parking:                | Visitors should park south of the Middle School which is on the east side of the sports complex. There is additional parking on the North side of the football field. We are also hosting the Patriot League Cross Country meet starting at 3:00 PM. There will be a lot of spectators and cars at CIMS from 3:00-8:00 PM. |  |
| Entrance:               | Entrances to the football field should be open on either the North or South sides.                                                                                                                                                                                                                                         |  |

- Entrance: Entrances to the football field should be open on either the North or South sides. Patrons attending the volleyball game should know what building their game is in. The CMS gym entrance is on the south side of the Middle School. The CIC gym entrance will be on the east side of the CIC.
- **Bus Parking:** Please unload your team by the south Middle School doors. Buses can then be parked in the lot East of the Intermediate Center.